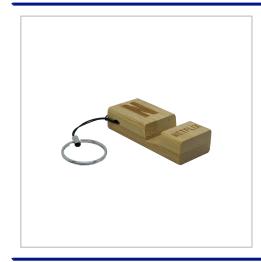

## **Premium Bamboo Phone Stand Keyring**

THE PREMIUM BAMBOO PHONE STAND KEYRING IS LASER ENGRAVED AS STANDARD AND AVAILABLE WITHIN 12 WORKING DAYS DELIVERY.INDIVIDUAL NAME ENGRAVING IS AVAILABLE AT AN ADDITIONAL COST. WE SUPPLY THE STANDS BULK PACKED TO REDUCE WASTE BUT CAN INDIVIDUALLY BAG THE BADGES USING A BIODEGRADABLE BAG FOR AN ADDITIONAL COST.

| SIZE                   | 60x26x15mm                             |
|------------------------|----------------------------------------|
| MATERIAL               | Bamboo                                 |
| FITTING                | Black Keyring fitting                  |
| BRANDING METHOD        | Laser engraved 1 position              |
| PRINT AREA             | 20mm x 12mm / 25mm x 18mm              |
| UNIT WEIGHT            | 0.019kg                                |
| MOQ                    | 10                                     |
| PACKING                | Bulk packed                            |
| CARTON QUANTITY        | 500pcs                                 |
| CARTON WEIGHT          | 10kg                                   |
| CARTON DIMENSIONS      | 36x31x21cm                             |
| ARTWORK                | Required in any vectorised file format |
| PRODUCTION PROOF       | Visuals supplied within 24 hours       |
| PRE PRODUCTION SAMPLE  | Approx 2 days from artwork approval    |
| BULK TURNAROUND        | Approx 12 days from artwork approval   |
| COMMODITY CODE         | 3926909090                             |
| COUNTRY OF MANUFACTURE | China                                  |