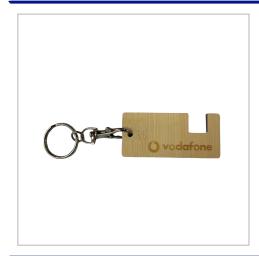

## **Bamboo Phone Stand Keyring**

BAMBOO PHONE STAND KEYRING IS A CONVENIENT PRODUCT TO KEEP WITH YOU ON THE GOSUITABLE FOR WATCHING MEDIA IN LANDSCAPE ORIENTATIONPRODUCED FROM FSC BAMBOO IN JUST 12 WORKING DAYSLASER ENGRAVEDSPLIT RING WITH TRIGGER CLIP FITMENTINDIVIDUAL BIODEGRADABLE BAGMINIMUM JUST 10PCS

| SIZE                   | 65mm x 30mm                            |
|------------------------|----------------------------------------|
| FITTING                | Trigger Clip & Split Ring              |
| BRANDING METHOD        | Laser Engraved                         |
| MATERIAL               | FSC Bamboo                             |
| PRINT AREA             | 40mm x 8mm                             |
| UNIT WEIGHT            | 0.01kg                                 |
| MOQ                    | 10                                     |
| PACKING                | Bulk pack                              |
| CARTON QUANTITY        | 500pcs                                 |
| CARTON WEIGHT          | 5kg                                    |
| CARTON DIMENSIONS      | 40x30x30cm                             |
| ARTWORK                | Required in any vectorised file format |
| PRODUCTION PROOF       | Visuals supplied within 24 hours       |
| PRE PRODUCTION SAMPLE  | Approx 3 days from artwork approval    |
| BULK TURNAROUND        | Approx 12 days from artwork approval   |
| COMMODITY CODE         | 8517703000                             |
| COUNTRY OF MANUFACTURE | United Kingdom                         |