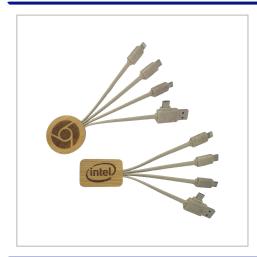

## **Bamboo Multi Cable**

THE BAMBOO MULTI CABLE IS SUPPLIED WITH A LIGHTNING, MICRO USB, TYPE C & USB FITMENT. THE CHARGING CABLE HAS A CIRCULAR OR RECTANGULAR SHAPE HEAD.THE CHARGING CABLES ARE MADE FROM WHEAT STRAW. SUPPLIED IN JUST 12 WORKING DAYS.

| SHAPE                  | Circular / Rectangular                                           |
|------------------------|------------------------------------------------------------------|
| FITTING                | Dual USB-C & USB-A input & USB-C,<br>Lightning, Micro-USB output |
| BRANDING METHOD        | Laser engraved one side                                          |
| MATERIAL               | FSC Bamboo                                                       |
| PRINT AREA             | 37mm x 18mm - Rectangle / 30mm diameter - round                  |
| UNIT WEIGHT            | 0.04kg                                                           |
| MOQ                    | 10                                                               |
| PACKING                | Biodegradable Bags                                               |
| CARTON QUANTITY        | 200pcs                                                           |
| CARTON WEIGHT          | 8kg                                                              |
| CARTON DIMENSIONS      | 45x29x30cm                                                       |
| ARTWORK                | Required in any vectorised file format                           |
| PRODUCTION PROOF       | Visuals supplied within 24 hours                                 |
| PRE PRODUCTION SAMPLE  | Approx 3 days from artwork approval                              |
| BULK TURNAROUND        | Approx 12 days from artwork approval                             |
| COMMODITY CODE         | 8544421900                                                       |
| COUNTRY OF MANUFACTURE | China                                                            |