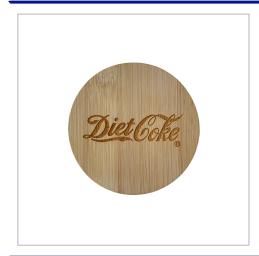

## **Bamboo Coasters**

OUR BAMBOO COASTERS ARE MANUFACTURED HERE IN THE UK AND MADE FROM FSC APPROVED MATERIAL. AS THE COASTERS ARE BRANDED USING LASER ENGRAVING AND CAN BE INDIVIDUALLY NAMED FOR AN ADDITIONAL COST. WE SUPPLY THE COASTERS BULK PACKED TO REDUCE WASTE BUT CAN INDIVIDUALLY BAG THE COASTERS USING A BIODEGRADABLE BAG FOR AN ADDITIONAL COST.