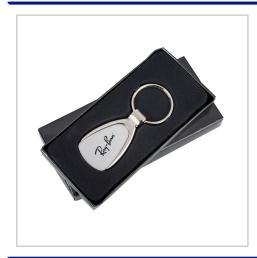

## **Teardrop Executive Keyring**

THE TEARDROP EXECUTIVE KEYRING CAN BE PRINTED OR ENGRAVED TO BOTH SIDES AND ARE SUPPLIED IN A BLACK GIFT BOX AS STANDARD.LEAD TIME IS JUST 7 WORKING DAYS.

| SIZE                   | 48mm x 28mm x 3mm                              |
|------------------------|------------------------------------------------|
| FITTING                | Flat Split Ring                                |
| BRANDING METHOD        | Pad Printed / Laser Engraved                   |
| MATERIAL               | Zinc Alloy                                     |
| COLOURS                | Nickel plated                                  |
| PRINT AREA             | 20mm x 12mm                                    |
| UNIT WEIGHT            | 0.04kg                                         |
| MOQ                    | 50                                             |
| PACKING                | Black Gift Box                                 |
| CARTON QUANTITY        | 200pcs                                         |
| CARTON WEIGHT          | 8kg                                            |
| CARTON DIMENSIONS      | 39x24x28cm                                     |
| ARTWORK                | Required in any vectorised file format         |
| PRODUCTION PROOF       | Visuals supplied within 24 hours               |
| PRE PRODUCTION SAMPLE  | Approx 5 working days from artwork approval    |
| BULK TURNAROUND        | Approx 7-10 working days from artwork approval |
| COMMODITY CODE         | 8308900010                                     |
| COUNTRY OF MANUFACTURE | Poland                                         |