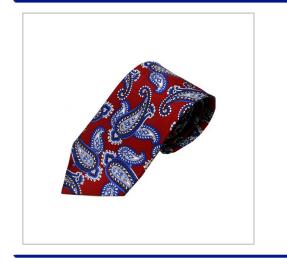

## Silk Ties

SILK TIE WITH ALL OVER WOVEN DESIGN. BESPOKE WIDTH FROM 60MM TO 100MM.UP TO 7 YARN COLOURS ARE INCLUDED. A GREAT QUALITY TIE FOR BUSINESS WEAR OR AS A GIFT.

| MATERIAL               | Silk                                   |
|------------------------|----------------------------------------|
| BRANDING METHOD        | Micro woven (1,200 needles)            |
| COLOURS                | Standard colours                       |
| SIZE                   | 0-100mm wide x 1520mm long             |
| UNIT WEIGHT            | 0.085kg                                |
| MOQ                    | 50                                     |
| PACKING                | Individually poly bagged               |
| CARTON QUANTITY        | 200pcs                                 |
| CARTON WEIGHT          | 17kg                                   |
| CARTON DIMENSIONS      | 78x34x32cm                             |
| ARTWORK                | Required in any vectorised file format |
| PRODUCTION PROOF       | Visuals supplied within 24 hours       |
| PRE PRODUCTION SAMPLE  | Approx 4 weeks from artwork approval   |
| BULK TURNAROUND        | Approx 6 weeks from artwork approval   |
| COMMODITY CODE         | 6215900090                             |
| COUNTRY OF MANUFACTURE | China                                  |