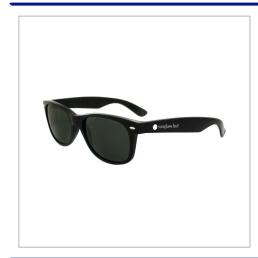

## **Retro Sunglasses**

OUR RETRO SUNGLASSES ARE IN THE WAYFARER STYLE, FOR THE MODERN DAY GOLFER.CHOICE OF STANDARD COLOUR OR PANTONE MATCHED FRAMES.PRINTED LOGO ON BOTH ARMS.

| BRANDING METHOD        | Screen printed on both arms            |
|------------------------|----------------------------------------|
| MATERIAL               | PC Frame with Acrylic Lens - UV400     |
| COLOURS                | Pantone matched (500pcs +)             |
| PRINT AREA             | Dependant on artwork                   |
| UNIT WEIGHT            | 0.0417kg                               |
| MOQ                    | 1200                                   |
| PACKING                | Individually poly bagged               |
| CARTON QUANTITY        | 300pcs                                 |
| CARTON WEIGHT          | 13kg                                   |
| CARTON DIMENSIONS      | 78x25x32cm                             |
| ARTWORK                | Required in any vectorised file format |
| PRODUCTION PROOF       | Visuals supplied within 24 hours       |
| PRE PRODUCTION SAMPLE  | Approx 2 weeks from artwork approval   |
| BULK TURNAROUND        | Approx 5-6 weeks from artwork approval |
| COMMODITY CODE         | 9004100000                             |
| COUNTRY OF MANUFACTURE | China                                  |