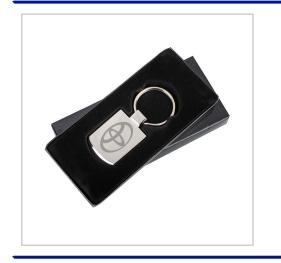

## Shield Executive Keyring

THE SHIELD EXECUTIVE KEYRING CAN BE ENGRAVED TO BOTH SIDES AND ARE SUPPLIED IN A BLACK GIFT BOX AS STANDARD.LEAD TIME IS JUST 7 WORKING DAYS.

| SIZE                   | 40mm x 25mm x 3mm                              |
|------------------------|------------------------------------------------|
| FITTING                | Flat Split Ring                                |
| BRANDING METHOD        | Laser Engraved                                 |
| MATERIAL               | Zinc Alloy                                     |
| COLOURS                | Nickel plated                                  |
| PRINT AREA             | 20mm x 25mm - Front & Back                     |
| UNIT WEIGHT            | 0.04kg                                         |
| MOQ                    | 50                                             |
| PACKING                | Black Gift Box                                 |
| CARTON QUANTITY        | 200pcs                                         |
| CARTON WEIGHT          | 8kg                                            |
| CARTON DIMENSIONS      | 39x24x28cm                                     |
| ARTWORK                | Required in any vectorised file format         |
| PRODUCTION PROOF       | Visuals supplied within 24 hours               |
| PRE PRODUCTION SAMPLE  | Approx 5 working days from artwork approval    |
| BULK TURNAROUND        | Approx 7-10 working days from artwork approval |
| COMMODITY CODE         | 8308900010                                     |
| COUNTRY OF MANUFACTURE | Poland                                         |