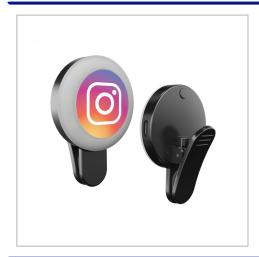

## **Selfie Light**

SELFIE LIGHT IS THE PERFECT PHONE ACCESSORY TO TAKE ON THE GO SO YOU DON'T MISS A SELFIE OPPORTUNITY.COMPACT AND LIGHT MAKES IT EASY TO TAKE ANYWHERE WITH YOU.3 BRIGHTNESS SETTINGS FOR GETTING THE PERFECT LIGHT FOR THE PERFECT SELFIE.CLIPS ON TO THE TOP OF ANY PHONE. RECHARGEABLE.PRINTED FULL COLOUR WITH YOUR LOGO.SUPPLIED WITH CHARGING CABLE AND INSTRUCTIONS IN WHITE BOX PACKAGING.BLACK OR WHITE COLOUR.MINIMUM 100PCS.