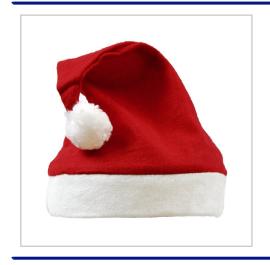

## **Christmas Santa Hat**

IT'S NEVER TOO EARLY TO GET YOUR CLIENTS INTO THE CHRISTMAS SPIRIT! SUPPLIED WITH A SOFT WHITE POM POM ON A RED HAT.OTHER COLOURS ARE AVAILABLE UPON REQUEST.

| SIZE                   | 36cm x 28cm                            |
|------------------------|----------------------------------------|
| BRANDING METHOD        | Screen print / Heat Transfer           |
| MATERIAL               | Non-woven                              |
| COLOURS                | Red & White                            |
| PRINT AREA             | 120mm x 30mm - Adult                   |
| UNIT WEIGHT            | 0.056kg                                |
| MOQ                    | 100                                    |
| PACKING                | Bulk packed                            |
| CARTON QUANTITY        | 430pcs                                 |
| CARTON WEIGHT          | 24kg                                   |
| CARTON DIMENSIONS      | 60x40x50cm                             |
| ARTWORK                | Required in any vectorised file format |
| PRODUCTION PROOF       | Visuals supplied within 24 hours       |
| PRE PRODUCTION SAMPLE  | Approx 3 weeks from artwork approval   |
| BULK TURNAROUND        | Approx 4 weeks from artwork approval   |
| COMMODITY CODE         | 950590000                              |
| COUNTRY OF MANUFACTURE | China                                  |