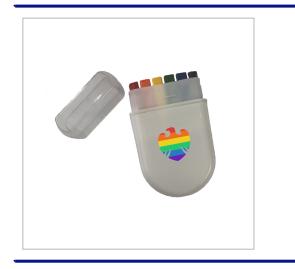

## **Rainbow Face Paint**

SHOW OFF YOUR COLOURS WITH THESE EASY TO APPLY FACE PAINT, IT'S POCKET SIZED MAKING IT EASY TO TAKE ANYWHERE!SHELF LIFE OF 2 YEARS.FULL COLOUR PRINT AS STANDARD.MOQ OF 100PCS.