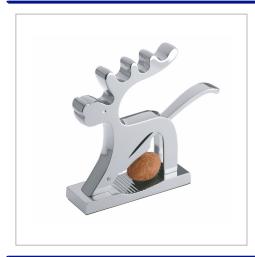

## **Reindeer Nutcracker**

THE REINDEER NUTCRACKER IS LASER ENGRAVED TO ONE SIDE AS STANDARD AND SUPPLIED IN JUST 2 WEEKS AS STANDARD.

| SIZE                   | 195mm x 160mm x 45mm                   |
|------------------------|----------------------------------------|
| FITTING                | Nutcracker                             |
| BRANDING METHOD        | Laser engraved                         |
| MATERIAL               | Metal                                  |
| COLOURS                | Nickel plated                          |
| PRINT AREA             | 20mm x 20mm                            |
| UNIT WEIGHT            | 0.667kg                                |
| MOQ                    | 10                                     |
| PACKING                | Standard box                           |
| CARTON QUANTITY        | 12pcs                                  |
| CARTON WEIGHT          | 8kg                                    |
| CARTON DIMENSIONS      | 41x34.5x21cm                           |
| ARTWORK                | Required in any vectorised file format |
| PRODUCTION PROOF       | Visuals supplied within 24 hours       |
| PRE PRODUCTION SAMPLE  | Approx 1 week from artwork approval    |
| BULK TURNAROUND        | Approx 2 weeks from artwork approval   |
| COMMODITY CODE         | 8205510000                             |
| COUNTRY OF MANUFACTURE | China                                  |