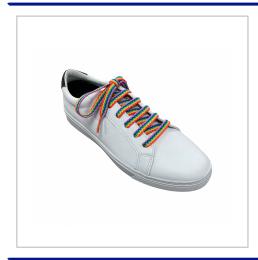

## **Rainbow Shoelaces**

SHOW OFF YOUR COLOURS WITH OUR RAINBOW LACES.MOQ OF JUST 100 PAIRS.

| MATERIAL               | Polyester                              |
|------------------------|----------------------------------------|
| COLOURS                | Rainbow                                |
| SIZE                   | 120cm length x 8mm wide                |
| UNIT WEIGHT            | 0.02kg                                 |
| MOQ                    | 100                                    |
| PACKING                | Bulk Packed (50 pairs per pack)        |
| CARTON QUANTITY        | 1000 pairs                             |
| CARTON WEIGHT          | 20kg                                   |
| CARTON DIMENSIONS      | 45x35x30cm                             |
| ARTWORK                | Required in any vectorised file format |
| PRODUCTION PROOF       | Visuals supplied within 24 hours       |
| PRE PRODUCTION SAMPLE  | Approx 2 weeks from artwork approval   |
| BULK TURNAROUND        | Approx 3 weeks from artwork approval   |
| COMMODITY CODE         | 5609000000                             |
| COUNTRY OF MANUFACTURE | China                                  |