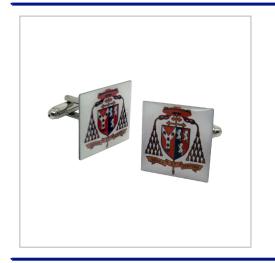

## **Printed With Epoxy Cufflinks**

CUFFLINKS ARE IDEAL FOR HIGH PROFILE PROMOTIONS AND AWARD SCHEMES DUE TO THEIR HIGH PERCEIVED VALUE.THESE ARE PRINTED FULL COLOUR ALLOWING ANY DESIGN TO BE PRINTED DIRECTLY ONTO THE METAL.STAINLESS STEEL AS STANDARD.