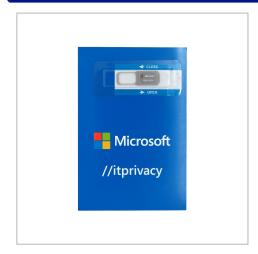

## **Premium Web Cam Cover**

OUR WEB CAM COVERS ARE A PRACTICAL AND SAFE WAY OF PROTECTING YOUR PRIVACY. COMPLETE WITH SLIDING FRONT SECTION SO YOU CAN SLIDE OPEN WHEN YOU WANT TO USE YOUR WEB CAM AND SLIDE CLOSED FOR SECURITY. MADE FROM SUPER THIN DURABLE PLASTIC. ADHESIVE FOR EASY APPLICATION TO YOUR LAPTOP OR COMPUTER. CUSTOM PRINTED BACKING CARD. MIN. 250PCS.