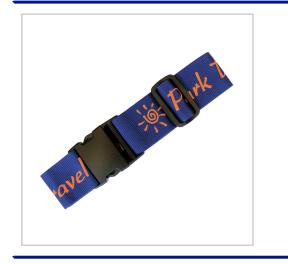

## **Printed Luggage Straps**

OUR PRINTED POLYESTER LUGGAGE STRAPS ARE SUPPLIED WITH A PLASTIC BUCKLE AND ADJUSTER.SUITABLE FOR MOST SUITCASES. PANTONE MATCHED WEBBING AT NO EXTRA COST.

| MATERIAL               | Polyester                              |
|------------------------|----------------------------------------|
| FITTING                | Plastic buckle & adjuster              |
| BRANDING METHOD        | Screen print / Dye Sublimation         |
| COLOURS                | Pantone matched                        |
| SIZE                   | 50mm wide x 1800mm long                |
| PRINT AREA             | 40mm high x 1700mm                     |
| UNIT WEIGHT            | 0.013kg                                |
| MOQ                    | 100                                    |
| PACKING                | Individually poly bagged               |
| CARTON QUANTITY        | 160pcs                                 |
| CARTON WEIGHT          | 13.5kg                                 |
| CARTON DIMENSIONS      | 50x30x30cm                             |
| ARTWORK                | Required in any vectorised file format |
| PRODUCTION PROOF       | Visuals supplied within 24 hours       |
| PRE PRODUCTION SAMPLE  | Approx 2 weeks from artwork approval   |
| BULK TURNAROUND        | Approx 3 weeks from artwork approval   |
| COMMODITY CODE         | 6307909899                             |
| COUNTRY OF MANUFACTURE | China                                  |