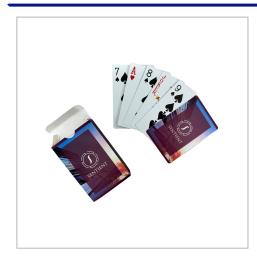

## **Playing Cards**

PACKS OF PLAYING CARDS SUPPLIED IN A BRANDED BOX.
BOTH THE BOX AND BOTH SIDES OF THE PLAYING CARDS CAN
BE BESPOKE BRANDED FULL COLOUR. VARNISH COATED
SUPPLIED IN A PAPER COATED BOX

| PACKING                | Paper Box                              |
|------------------------|----------------------------------------|
| BRANDING METHOD        | Full Colour                            |
| MATERIAL               | 300 gsm paper                          |
| SIZE                   | 87mm x 55mm - Card                     |
| PRINT AREA             | All over - Both sides of Card & Box    |
| UNIT WEIGHT            | 0.105kg                                |
| MOQ                    | 500                                    |
| CARTON QUANTITY        | 100pcs                                 |
| CARTON WEIGHT          | 11kg                                   |
| CARTON DIMENSIONS      | 35x21x20cm                             |
| ARTWORK                | Required in any vectorised file format |
| PRODUCTION PROOF       | Visuals supplied within 24 hours       |
| PRE PRODUCTION SAMPLE  | Approx 2 weeks from artwork approval   |
| BULK TURNAROUND        | Approx 3-4 weeks from artwork approval |
| COMMODITY CODE         | 95044000.00                            |
| COUNTRY OF MANUFACTURE | China                                  |