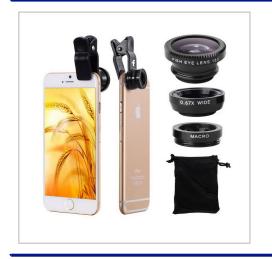

## **Phone Camera Lens Set**

PHONE CAMERA LENS SET IS UNIVERSAL TO ANY MOBILE PHONE AND IS PERFECT FOR ANYONE WANTING TO IMPROVE THEIR MOBILE PHOTOGRAPHY.COMPLETE WITH 3 DETACHABLE LENSES: 180 DEGREE FISH EYE LENS, 0.67X WIDE ANGLE LENS AND MACRO LENS.COMES WITH POUCH TO SAFELY STORE THE LENSES AND IS SUPPLIED IN STANDARD BOX.AVAILABLE IN A CHOICE OF BLACK, SILVER RED & BLUE. MINIMUM OF ONLY 50PCS.

| FITTING                | Clip                                                                         |
|------------------------|------------------------------------------------------------------------------|
| BRANDING METHOD        | Pad printed                                                                  |
| MATERIAL               | Plastic, Aluminium & Acrylic                                                 |
| COLOURS                | Black, Silver, Red & Blue                                                    |
| PRINT                  | 1 colour print on on front of clip                                           |
| LENSES                 | Fish Eye, Wide Angle & Macro                                                 |
| SIZE                   | Standard                                                                     |
| PRINT AREA             | Front of Clip: 12mm wide x 8mm high &<br>Back of Clip: 12mm wide x 15mm high |
| UNIT WEIGHT            | 0.05kg                                                                       |
| MOQ                    | 50                                                                           |
| PACKING                | Standard box with pouch                                                      |
| CARTON QUANTITY        | 200pcs                                                                       |
| CARTON WEIGHT          | 10kg                                                                         |
| CARTON DIMENSIONS      | 50x30x30cm                                                                   |
| ARTWORK                | Required in any vectorised file format                                       |
| PRODUCTION PROOF       | Visuals supplied within 24 hours                                             |
| PRE PRODUCTION SAMPLE  | Approx 2 weeks from artwork approval                                         |
| BULK TURNAROUND        | Approx 3 weeks from artwork approval                                         |
| COMMODITY CODE         | 9002199090                                                                   |
| COUNTRY OF MANUFACTURE | China                                                                        |