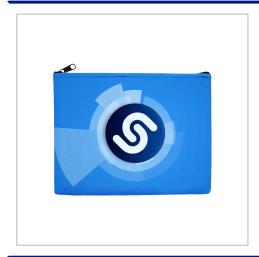

## **Neoprene Tech Pouch**

THE NEOPRENE TECH POUCH IS IDEAL FOR KEEPING ALL YOUR TECH ITEMS AND CABLES ORGANISED IN ONE PLACE.PERFECT FOR TRAVELLING, KEEPING ALL YOUR GADGETS IN ONE PLACE – NEVER MISPLACE OR MIX UP YOUR CABLES AGAIN!PRINTED ON BOTH SIDES AS STANDARDAVAILABLE AS A SPOT COLOUR OR FULL COLOUR PRINTMINIMUM JUST 200PCS