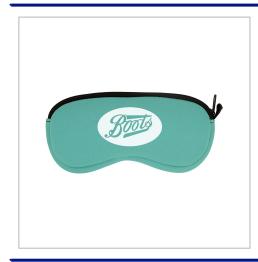

## **Glasses Case**

NEOPRENE GLASS CASES CAN BE BRANDED SPOT COLOURS OR FULL COLOUR DYE SUBLIMATION. THIS IS THE BEST WAY FOR YOUR CUSTOMER TO PROMOTE THEIR BRAND WHILST CARRYING THEIR GLASES IN OUR OUTSIDE OF THE OFFICE WITH THE DESIGN ALWAYS ON VIEW.THE ZIPPED TOP ALLOWS FOR EASY ACCESSIBILITY.

| MATERIAL               | Neoprene                               |
|------------------------|----------------------------------------|
| FITTING                | Zipped top                             |
| BRANDING METHOD        | Dye sublimation                        |
| SIZE                   | 150mm x 60mm                           |
| PRINT AREA             | Dependant on artwork                   |
| UNIT WEIGHT            | 0.048kg                                |
| MOQ                    | 200                                    |
| PACKING                | Bulk packed                            |
| CARTON QUANTITY        | 250pcs                                 |
| CARTON WEIGHT          | 12kg                                   |
| CARTON DIMENSIONS      | 45x42x30cm                             |
| ARTWORK                | Required in any vectorised file format |
| PRODUCTION PROOF       | Visuals supplied within 24 hours       |
| PRE PRODUCTION SAMPLE  | Approx 2 weeks from artwork approval   |
| BULK TURNAROUND        | Approx 3-4 weeks from artwork approval |
| COMMODITY CODE         | 4016999090                             |
| COUNTRY OF MANUFACTURE | China                                  |