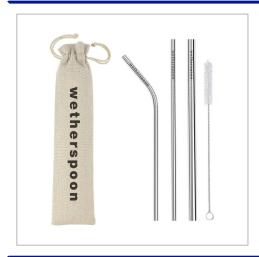

## **Metal Straw Set**

METAL STRAWS ARE THE PERFECT ECO-FRIENDLY SOLUTION TO THE PLASTIC STRAW PROBLEM FACING OUR PLANET. THIS METAL STRAW SETS CONTAINS 1 STRAIGHT STRAW, 1 BENT STRAW AND 1 MILKSHAKE STRAW. PRODUCED FROM FOOD GRADE STAINLESS STEEL, MAKING THESE REUSABLE STRAWS DURABLE AND SUPER SUSTAINABLE. LASER ENGRAVED WITH YOUR LOGO ON EACH STRAW. MINIMUM 100 SETS. SUPPLIED IN ECO-FRIENDLY POUCH WITH CLEANING BRUSH AS STANDARD.

| INCLUDED               | 1 Straight Straw, 1 Bent straw, 1<br>Milkshake straw, Cleaning brush & Eco-<br>friendly pouch |
|------------------------|-----------------------------------------------------------------------------------------------|
| BRANDING METHOD        | Laser Engraved                                                                                |
| MATERIAL               | Stainless Steel                                                                               |
| SIZE                   | 215mm x 6mm                                                                                   |
| PRINT AREA             | 40mm x 4mm                                                                                    |
| UNIT WEIGHT            | 0.068kg                                                                                       |
| MOQ                    | 100                                                                                           |
| PACKING                | Linen Pouch with 1 Colour Print                                                               |
| CARTON QUANTITY        | 250pcs                                                                                        |
| CARTON WEIGHT          | 17kg                                                                                          |
| CARTON DIMENSIONS      | 45x35x35cm                                                                                    |
| ARTWORK                | Required in any vectorised file format                                                        |
| PRODUCTION PROOF       | Visuals supplied within 24 hours                                                              |
| PRE PRODUCTION SAMPLE  | Approx 2 weeks from artwork approval                                                          |
| BULK TURNAROUND        | Approx 3 weeks from artwork approval                                                          |
| COMMODITY CODE         | 8215990000                                                                                    |
| COUNTRY OF MANUFACTURE | China                                                                                         |