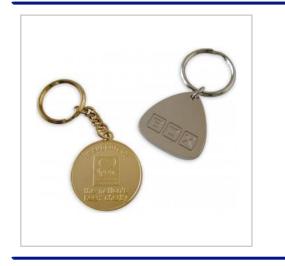

## **Metal Relief Keyrings**

METAL RELIEF KEYRINGS CAN BE PRODUCED TO VIRTUALLY ANY SHAPE AND SIZE AND ARE AVAILABLE IN A RANGE OF FINISHES.CHOICE OF PLATINGS.OPTIONAL FITMENTS.

| MATERIAL               | Steel                                  |
|------------------------|----------------------------------------|
| FITTING                | Split ring & shackle                   |
| BRANDING METHOD        | Stamped Metal                          |
| PLATING                | Brass or Nickel plated finish          |
| SIZE                   | 30mm/38mm/45mm                         |
| PRINT AREA             | Dependant on design                    |
| UNIT WEIGHT            | 0.017kg (based on 30mm)                |
| MOQ                    | 100                                    |
| PACKING                | Individually poly bagged               |
| CARTON QUANTITY        | 800pcs                                 |
| CARTON WEIGHT          | 13.6kg (based on 30mm)                 |
| CARTON DIMENSIONS      | 30x30x20cm                             |
| ARTWORK                | Required in any vectorised file format |
| PRODUCTION PROOF       | Visuals supplied within 24 hours       |
| PRE PRODUCTION SAMPLE  | Approx 2 weeks from artwork approval   |
| BULK TURNAROUND        | Approx 3 weeks from artwork approval   |
| COMMODITY CODE         | 7326909890                             |
| COUNTRY OF MANUFACTURE | China                                  |