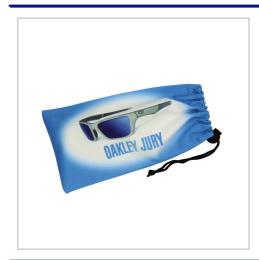

## **Microfiber Glasses Pouches**

240GSM POLYESTER/POLYAMIDE MICROFIBER POUCH FOR SUNGLASSES.COMPLETE WITH DRAWSTRING AND LOCKING TOGGLE.FULL COLOUR DYE-SUBLIMATION PRINT ALL OVER THE OUTSIDE.THE STANDARD SIZE IS 180MM X 90MM, BUT BESPOKE SIZES ARE AVAILABLE ON REQUEST.