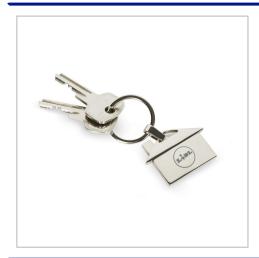

## **House Executive Keyring**

THE HOUSE EXECUTIVE KEYRING CAN BE ENGRAVED TO BOTH SIDES AND ARE SUPPLIED INDIVIDUALLY POLY BAGGED AS STANDARD.

| SIZE                   | 73mm x 50mm                                         |
|------------------------|-----------------------------------------------------|
| FITTING                | Flat Split Ring                                     |
| BRANDING METHOD        | Laser Engraved / Pad Print                          |
| MATERIAL               | Zinc Alloy                                          |
| COLOURS                | Nickel plated                                       |
| PRINT AREA             | 35mm x 20mm - Engraving. 25mm x<br>18mm - Pad Print |
| UNIT WEIGHT            | 0.050kg                                             |
| MOQ                    | 100                                                 |
| PACKING                | Individually Poly Bagged (Box is extra 25p)         |
| CARTON QUANTITY        | 1000pcs                                             |
| CARTON WEIGHT          | 27kg                                                |
| CARTON DIMENSIONS      | 40x30x23cm                                          |
| ARTWORK                | Required in any vectorised file format              |
| PRODUCTION PROOF       | Visuals supplied within 24 hours                    |
| PRE PRODUCTION SAMPLE  | Approx 2 weeks from artwork approval                |
| BULK TURNAROUND        | Approx 3 weeks from artwork approval                |
| COMMODITY CODE         | 8308900010                                          |
| COUNTRY OF MANUFACTURE | China                                               |