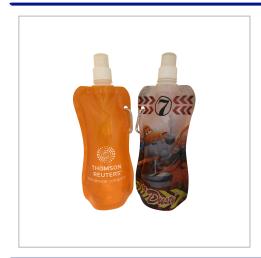

## **Foldable Water Bottle**

STAY HYDRATED WITH OUR FOLDABLE WATER BOTTLE. ITS
COLLAPSIBLE DESIGN MEANS WHEN NOT IN USE YOU CAN FLAT
PACK IT AND SIMPLY FOLD OR ROLL IT AWAY.PERFECT FOR
ANY TRIP TO THE GYM OR SHOPS! COMPLETE WITH A
CARABINEER FITMENT SO ITS EASY TO CLIP ON TO ANY BAG OR
BELT.CHOICE OF 7 STANDARD COLOURSAVAILABLE AS A SPOT
COLOUR OR FULL COLOUR PRINTMINIMUM JUST 500PCS

| FITTING                | Carabiner                                                       |
|------------------------|-----------------------------------------------------------------|
| BRANDING METHOD        | Screen Print                                                    |
| MATERIAL               | PE                                                              |
| COLOURS                | Black, White, Blue, Red, Green, Orange,<br>Purple & Clear       |
| SIZE                   | 260mm x 120mm - 480ml                                           |
| PRINT AREA             | Dependant on design                                             |
| SETUP                  | Setup price is subject to seeing artwork as setup costs do vary |
| UNIT WEIGHT            | 0.045kg                                                         |
| MOQ                    | 500                                                             |
| PACKING                | Individually poly bagged                                        |
| CARTON QUANTITY        | 500pcs                                                          |
| CARTON WEIGHT          | 23kg                                                            |
| CARTON DIMENSIONS      | 47x57x42cm                                                      |
| ARTWORK                | Required in any vectorised file format                          |
| PRODUCTION PROOF       | Visuals supplied within 24 hours                                |
| PRE PRODUCTION SAMPLE  | Approx 2 weeks from artwork approval                            |
| BULK TURNAROUND        | Approx 3 weeks from artwork approval                            |
| COMMODITY CODE         | 3924100000                                                      |
| COUNTRY OF MANUFACTURE | China                                                           |
|                        |                                                                 |