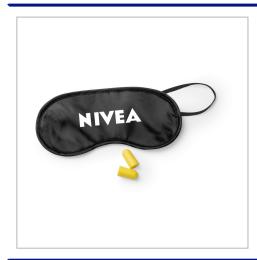

## **Eye Mask With Ear Plugs Set**

OUR TRAVEL EYE MASK WITH EAR PLUGS SETS ARE SUPPLIED IN 6 COLOURS AS STANDARD WITH A 1 COLOUR PRINT.WITH ELASTICATED STRAPS IT ALLOWS FOR A UNIVERSAL FIT FOR ALL CUSTOMERS.AVAILABLE IN JUST 7 WORKING DAYS!

| SIZE                   | 190mm x 90mm                                   |
|------------------------|------------------------------------------------|
| FITTING                | Elasticated Strap                              |
| BRANDING METHOD        | Screen Print                                   |
| MATERIAL               | Microfiber                                     |
| COLOURS                | Black, Blue, Purple, Red, White & Yellow       |
| PRINT AREA             | 150mm x 50mm                                   |
| UNIT WEIGHT            | 0.01kg                                         |
| MOQ                    | 100                                            |
| PACKING                | Individually poly bagged                       |
| CARTON QUANTITY        | 500pcs                                         |
| CARTON WEIGHT          | 5kg                                            |
| CARTON DIMENSIONS      | 45x42x26cm                                     |
| ARTWORK                | Required in any vectorised file format         |
| PRODUCTION PROOF       | Visuals supplied within 24 hours               |
| PRE PRODUCTION SAMPLE  | Approx 5 working days from artwork approval    |
| BULK TURNAROUND        | Approx 7-10 working days from artwork approval |
| COMMODITY CODE         | 6307909899                                     |
| COUNTRY OF MANUFACTURE | Poland                                         |