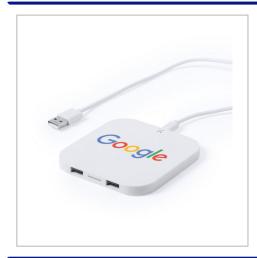

## **Evolve Wireless Charger**

THE EVOLVE WIRELSS CHARGER IS A STYLISH SLIM DEVICE WHICH PROVIDES WIRLESS CHARGING TO COMPATIBLE PHONES. SUPPLIED IN WHITE AS STANDARD THEY CAN BE PRINTED 1 OR FULL COLOUR.

| SIZE                   | 90mm x 90mm x 7mm                                    |
|------------------------|------------------------------------------------------|
| FITTING                | 2 x USB port & Micro USB Port (Cable Included)       |
| BRANDING METHOD        | Pad Print / Full Colour                              |
| MATERIAL               | ABS                                                  |
| COLOUR                 | White                                                |
| PRINT AREA             | 60mm x 40mm - 1 Colour. 40mm x<br>20mm - Full Colour |
| UNIT WEIGHT            | 0.1kg                                                |
| MOQ                    | 50                                                   |
| PACKING                | Standard Box                                         |
| CARTON QUANTITY        | 50pcs                                                |
| CARTON WEIGHT          | 5kg                                                  |
| CARTON DIMENSIONS      | 40x30x30cm                                           |
| ARTWORK                | Required in any vectorised file format               |
| PRODUCTION PROOF       | Visuals supplied within 24 hours                     |
| PRE PRODUCTION SAMPLE  | Approx 2 weeks from artwork approval                 |
| BULK TURNAROUND        | Approx 3 weeks from artwork approval                 |
| COMMODITY CODE         | 8504405590                                           |
| COUNTRY OF MANUFACTURE | China                                                |