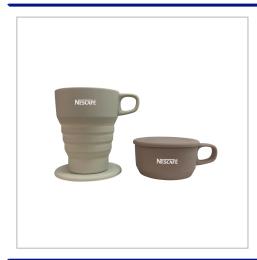

## **Collapsible Mug With Lid**

IF YOU ARE LOOKING FOR A CUP THAT DOESN'T TAKE UP TOO MUCH SPACE, THEN THE COLLAPSIBLE MUG IS DESIGNED FOR YOU. IT'S COLLAPSIBLE, PORTABLE, SUITABLE FOR OUTDOOR ACTIVITIES AND DAILY USE. WHEN COLLAPSED, THE MUG IS ONLY 47.3MM BUT WHEN IN USE, IT CAN HOLD UP TO 280ML OF WATER STANDING AT 109MM TALL.THE MUG COMES WITH A LID THAT DOUBLES UP AS A COASTER TO SAVE YOURSELF FROM ANY MESS AND LEAVING BEHIND ANY UNWANTED STAINS.THIS PRODUCT IS MICROWAVE AND DISHWASHER SAFE AS WELL AS 100% BPA FREE.

| BRANDING METHOD        | Pad Printed                                                           |
|------------------------|-----------------------------------------------------------------------|
| MATERIAL               | Food Grade Silicone                                                   |
| COLOURS                | Off White or Mushroom (Pantone Matching available at additional cost) |
| SIZE                   | 109mm Extended - 47.3mm Collapsed                                     |
| PRINT AREA             | 30mm x 30mm                                                           |
| UNIT WEIGHT            | 0.118kg                                                               |
| MOQ                    | 500                                                                   |
| PACKING                | Individually Poly Bagged                                              |
| CARTON QUANTITY        | 140pcs                                                                |
| CARTON WEIGHT          | 16.6kg                                                                |
| CARTON DIMENSIONS      | 50x40x35cm                                                            |
| ARTWORK                | Required in any vectorised file format                                |
| PRODUCTION PROOF       | Visuals supplied within 24 hours                                      |
| PRE PRODUCTION SAMPLE  | Approx 3 weeks from artwork approval                                  |
| BULK TURNAROUND        | Approx 4 weeks from artwork approval                                  |
| COMMODITY CODE         | 3924100000                                                            |
| COUNTRY OF MANUFACTURE | China                                                                 |
|                        |                                                                       |