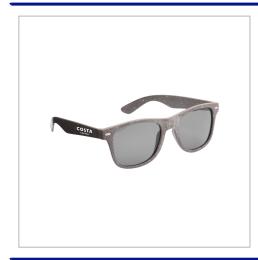

## **Coffee Fibre Sunglasses**

ECO-CHIC MEETS COFFEE CULTURE WITH OUR COFFEE FIBRE SUNGLASSES. CRAFTED FROM RECYCLED COFFEE GROUNDS, THESE SUSTAINABLE SHADES BLEND STYLE AND SUSTAINABILITY, OFFERING A UNIQUE, LIGHTWEIGHT, AND ECO-FRIENDLY ACCESSORY FOR THE MODERN, CONSCIOUS INDIVIDUAL.

| BRANDING METHOD        | Screen Print                                  |
|------------------------|-----------------------------------------------|
| MATERIAL               | Coffee Grounds Frame & PC Lens                |
| COLOURS                | Natural                                       |
| SIZE                   | 140mm x 145mm x 50mm                          |
| PRINT AREA             | 30mm x 8mm                                    |
| UNIT WEIGHT            | 0.048kg                                       |
| MOQ                    | 250                                           |
| PACKING                | Individually Poly Bagged, 12pcs per inner box |
| CARTON QUANTITY        | 300pcs                                        |
| CARTON WEIGHT          | 14kg                                          |
| CARTON DIMENSIONS      | 78x25x37cm                                    |
| ARTWORK                | Required in any vectorised file format        |
| PRODUCTION PROOF       | Visuals supplied within 24 hours              |
| PRE PRODUCTION SAMPLE  | Approx 2 weeks from artwork approval          |
| BULK TURNAROUND        | Approx 3 weeks from artwork approval          |
| COMMODITY CODE         | 9004100000                                    |
| COUNTRY OF MANUFACTURE | China                                         |
|                        |                                               |