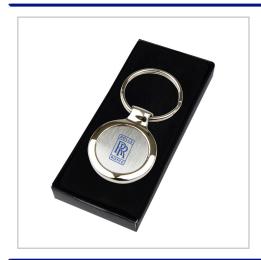

## **Circular Executive Keyring**

THE CIRCULAR EXECUTIVE KEYRING CAN BE BRANDED USING PAD PRINT, A DOMED DECAL OR LASER ENGRAVED AND ARE SUPPLIED IN A BLACK GIFT BOX AS STANDARD.LEAD TIME IS JUST 7 WORKING DAYS.