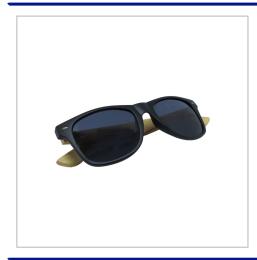

## Bamboo Sunglasses

INTRODUCING OUR BAMBOO SUNGLASSES – THE PERFECT BLEND OF STYLE AND SUSTAINABILITY, EXCLUSIVELY AVAILABLE FOR TRADE PROFESSIONALS. CRAFTED WITH ECO-CONSCIOUSNESS IN MIND THE GLASSES CAN BE BRANDED TO EITHER ARM AND THE LENS OFFERS UV400 PROTECTION.