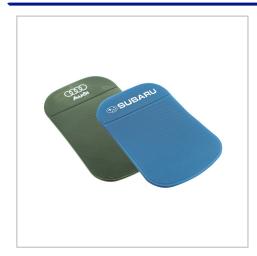

## **Car Dashboard Mats**

ANTI-SLIP DASHBOARD MATS CLING TO YOUR DASHBOARD, TABLE OR ANY HARD SERVICE.ANYTHING THAT'S PLACED ON IT INCLUDING PHONES, KEYS, PENS, COINS ETC. WILL NOT SLIDE OFF THE MAT.NO ADHESIVE, LEAVES NO RESIDUE AND CAN BE WASHED AND REUSED.