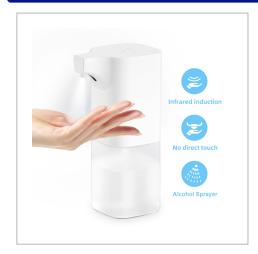

## **Auto-Induction Alcohol Dispenser**

AUTI-INDUCTION ALCOHOL DISPENSER. TOUCH FREE AUTOMATIC SENSOR. LIQUID PUMP. 350ML CAPACITY. MINIMUM JUST 10PCS.

| FITTING                | 4 x AA Battery (Not Included)          |
|------------------------|----------------------------------------|
| BRANDING METHOD        | Plain Stock                            |
| MATERIAL               | Plastic                                |
| COLOURS                | White & Clear                          |
| SIZE                   | 102mm x 73mm x 193mm (350ml capacity)  |
| UNIT WEIGHT            | 0.35kg                                 |
| MOQ                    | 10                                     |
| PACKING                | Standard Box                           |
| CARTON QUANTITY        | 40pcs                                  |
| CARTON WEIGHT          | 14kg                                   |
| CARTON DIMENSIONS      | 44x42x43cm                             |
| ARTWORK                | Required in any vectorised file format |
| PRODUCTION PROOF       | Visuals supplied within 24 hours       |
| PRE PRODUCTION SAMPLE  | Approx 2 weeks from artwork approval   |
| BULK TURNAROUND        | Approx 3 weeks from artwork approval   |
| COMMODITY CODE         |                                        |
| COUNTRY OF MANUFACTURE | China                                  |