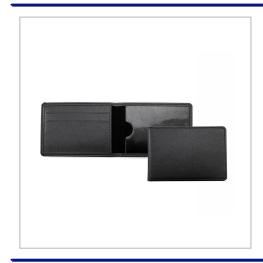

SEASON TICKET OR ID CARD CASE, FINISHED IN SAFFIANO PU WITH A CONTEMPORARY CROSS - HATCH TEXTURED FINISH AND A METALLIC SHEEN. SAFFIANO IS A HIGH QUALITY VEGAN PU, IDEAL FOR EMBOSS OR DIGITAL PRINT PERSONALISATION. PRODUCT FEATURES INCLUDE - LANDSCAPE FORMAT, FOLDED AND STITCHED EDGES FOR A QUALITY FINISH, ONE FRAMED WINDOW IDEAL TO HOLD A TRAVEL, IDENTITY, SEASON OR LICENCE CARD, CONTRAST STITCHING AVAILABLE AT NO ADDITIONAL COST TO GIVE A BESPOKE LOOK, CONTRAST INTERIORS AT NO ADDITIONAL COST. REACH COMPLIANT.