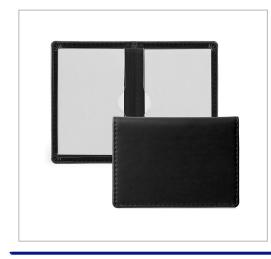

## Credit Or Travel Card Case In Torino Matt Velvet Touch Vegan PU In A Choice Of 20 Colours.

CREDIT OR TRAVEL CARD CASE, FINISHED IN MATT VELVET, SOFT TOUCH TORINO VEGAN PU IN A CHOICE OF 19 COLOURS, EACH WITH A UNIQUE COLOUR CHANGE WHEN EMBOSSED. PRODUCT FEATURES INCLUDE - FOLDED AND STITCHED EDGES FOR A QUALITY FINISH, TWO CLEAR INTERIOR POCKETS, IDEAL FOR TRAVEL, SEASON OR IDENTITY CARDS, CHOOSE FROM COORDINATING STITCHING TO GIVE A BESPOKE LOOK AT NO ADDITIONAL COST.