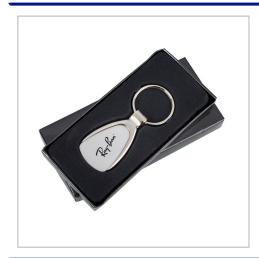

## **Teardrop Executive Keyring**

THE TEARDROP EXECUTIVE KEYRING CAN BE PRINTED OR ENGRAVED TO BOTH SIDES AND ARE SUPPLIED IN A BLACK GIFT BOX AS STANDARD.LEAD TIME IS JUST 7 WORKING DAYS.

| SIZE                   | 48mm x 28mm x 3mm                              |
|------------------------|------------------------------------------------|
| FITTING                | Flat Split Ring                                |
| BRANDING METHOD        | Pad Printed / Laser Engraved                   |
| MATERIAL               | Zinc Alloy                                     |
| COLOURS                | Nickel plated                                  |
| PRINT AREA             | 20mm x 12mm                                    |
| UNIT WEIGHT            | 0.04kg                                         |
| MOQ                    | 50                                             |
| PACKING                | Black Gift Box                                 |
| CARTON QUANTITY        | 200pcs                                         |
| CARTON WEIGHT          | 8kg                                            |
| CARTON DIMENSIONS      | 39x24x28cm                                     |
| ARTWORK                | Required in any vectorised file format         |
| PRODUCTION PROOF       | Visuals supplied within 24 hours               |
| PRE PRODUCTION SAMPLE  | Approx 5 working days from artwork approval    |
| BULK TURNAROUND        | Approx 7-10 working days from artwork approval |
| COMMODITY CODE         | 8308900010                                     |
| COUNTRY OF MANUFACTURE | Poland                                         |