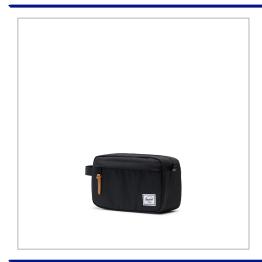

THE CHAPTER 5L IS AN ESSENTIAL BIT OF TRAVEL KIT, THE PERFECT CORPORATE GIFT, IDEAL FOR ANY REP ON THE ROAD! FEATURING THE DISTINCTIVE HERSCHEL STRIPED FABRIC LINER, INTERNAL MESH STORAGE SLEEVE, WATERPROOF ZIPPER TO MAIN COMPARTMENT AND FRONT STORAGE POCKET, HANDY FOR STASHING THOSE ESSENTIALS. A LEATHER CLASSIC WOVEN HERSCHEL LABEL PRESENTS THE PERFECT CO-BRANDING OPPORTUNITY TO GET YOUR BRAND NOTICED!